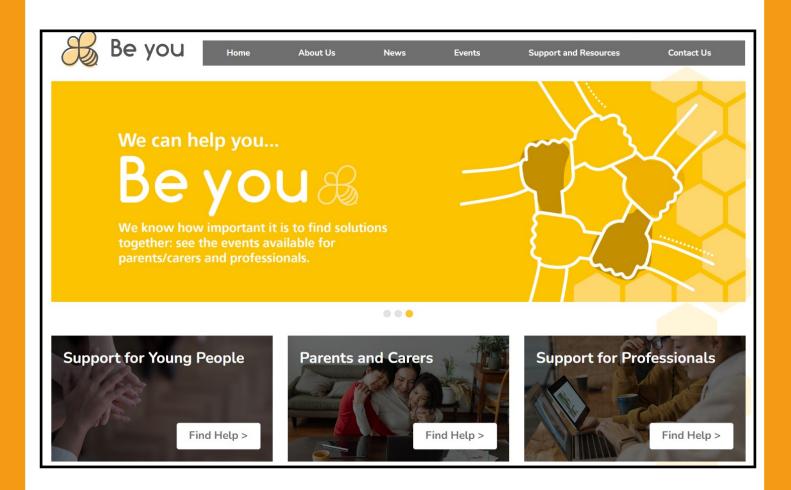

## WHAT HELP IS AVAILABLE?

Visit our website to view the help available for children and young people, parents and carers, and professionals.

**Support for Schools & Children and Young People** — What Help Is Available | NHS Trailblazers (beyounorthumberland.nhs.uk)

**Support for Professionals** — <u>Professionals</u> | <u>NHS Trailblazers</u> (beyounorthumberland.nhs.uk)

**Support for Parents and Carers** — <a href="https://www.beyounorthumberland.nhs.uk/support/parents-carers-support">https://www.beyounorthumberland.nhs.uk/support/parents-carers-support</a>